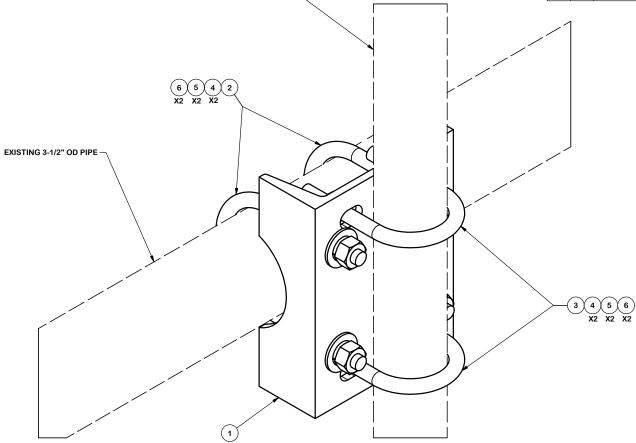

EXISTING 2-3/8" OD PIPE -

DESCRIPTION PIPE MOUNT KIT

Engineering Atlanta, GA
Support Team: Locations:
New York, NY
Atlanta, GA
1-888-753-7446
Plymouth, IN
Salem, OR
Dallas, TX

| CPD N | 0.  | DRAWN BY      | ENG. APPROVAL | PART NO. |    |
|-------|-----|---------------|---------------|----------|----|
| 45    | 18  | KC8 6/26/2012 |               | SP219    | lo |
| CLASS | SUB | DRAWING USAGE | CHECKED BY    | DWG. NO. | ]Ψ |
| 81    | 01  | CUSTOMER      | CEK 1/23/2013 | SP219    | _  |